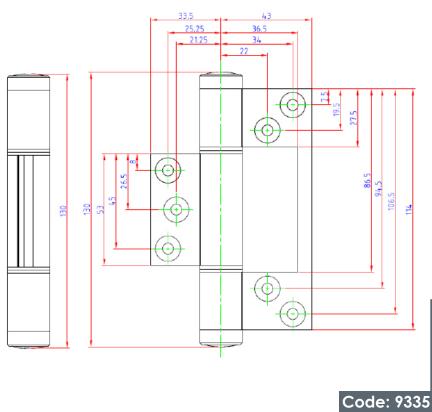

|  |
|                                          | Butt  | Maximum frame / door height = 2700mm                |  |
| Bottom roller                            | Flush | Maximum frame / door width = 900mm                  |  |
|                                          | Butt  |                                                     |  |

#### Bottom Roller – Butt Hinge







#### Bottom Roller – Flush Hinge





Code: 9323

#### Intermediate Butt Hinge with Handle



| Aluminium Handle | Code: 9332  |
|------------------|-------------|
| Nylon Handle     | Code: 9332N |

#### Intermediate Flush Hinge with Handle





| Aluminium Handle | Code: 9333  |
|------------------|-------------|
| Nylon Handle     | Code: 9333N |



#### Intermediate Flush Hinge











Code: 9336

#### Top Guide – Flush





Code: 9337



#### Spring Clip – Anodised



#### **Limited Warranty Statement**

PDC products are manufactured to exacting standards, using high quality certified raw materials and utilizing some of the most advanced manufacturing technologies available. Our facilities and processes are certified to the highest international quality levels which are regularly subjected to external audit.

During the design process we incorporate cycle testing up to 20000 cycles (typically equivalent to 20 years use).

Subject to the assumption that our products are installed by professional and experienced installation partners, in the appropriate manner and as per the intended use \* – we certify the products free of defect and capable of a minimum of 10 ye