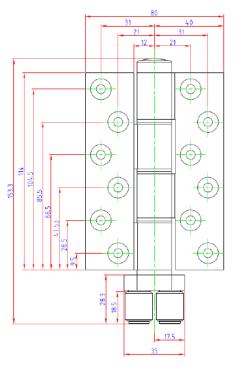

|  |
|                                          | Butt  | Maximum frame / door height = 2700mm                |  |
| Bottom roller                            | Flush | Maximum frame / door width = 900mm                  |  |
|                                          | Butt  |                                                     |  |

#### Bottom Roller – Butt Hinge







#### Bottom Roller – Flush Hinge





Code: 9323

#### Intermediate Butt Hinge with Handle



| Aluminium Handle | Code: 9332  |
|------------------|-------------|
| Nylon Handle     | Code: 9332N |

#### Intermediate Flush Hinge with Handle





| Aluminium Handle | Code: 9333  |
|------------------|-------------|
| Nylon Handle     | Code: 9333N |



#### Intermediate Flush Hinge











Code: 9336

#### Top Guide – Flush





Code: 9337



#### Spring Clip – Anodised



#### **Limited Warranty Statement**

PDC products are manufactured to exacting standards, using high quality certified raw materials and utilizing some of the most advanced manufacturing technologies available. Our facilities and processes are certified to the highest international quality levels which are regularly subjected to external audit.

During the design process we incorporate cycle testing up to 20000 cycles (typically equivalent to 20 years use).

Subject to the assumption that our products are installed by professional and experienced installation partners, in the appropriate manner and as per the intended use \* – we certify the products free of defect and capable of a minimum of 10 years