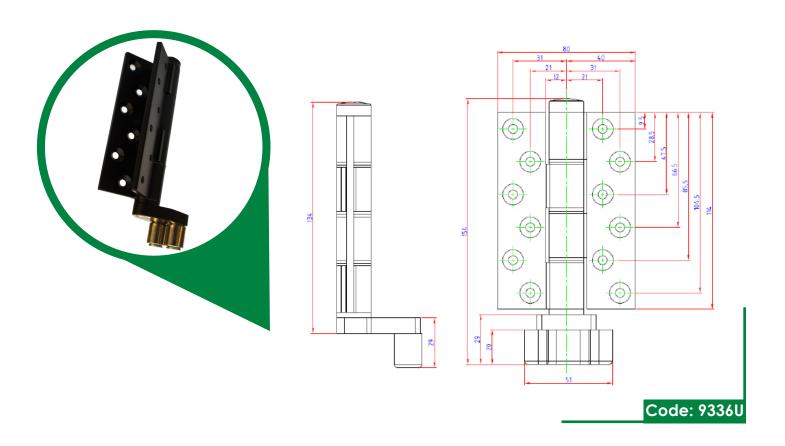

| Butt  | Maximum frame / door height = 2700mm                |  |
| Bottom roller                            | Flush | Maximum frame / door width = 900mm                  |  |
|                                          | Butt  |                                                     |  |

#### Bottom Roller – Butt Hinge







#### Bottom Roller – Flush Hinge





Code: 9323

#### Intermediate Butt Hinge with Handle



| Aluminium Handle | Code: 9332  |
|------------------|-------------|
| Nylon Handle     | Code: 9332N |

#### Intermediate Flush Hinge with Handle





| Aluminium Handle | Code: 9333  |
|------------------|-------------|
| Nylon Handle     | Code: 9333N |



#### Intermediate Flush Hinge











Code: 9336

#### Top Guide – Flush





Code: 9337



#### Spring Clip – Anodised



#### **Limited Warranty Statement**

PDC products are manufactured to exacting standards, using high quality certified raw materials and utilizing some of the most advanced manufacturing technologies available. Our facilities and processes are certified to the highest international quality levels which are regularly subjected to external audit.

During the design process we incorporate cycle testing up to 20000 cycles (typically equivalent to 20 years use).

Subject to the assumption that our products are installed by professional and experienced installation partners, in the appropriate manner and as per the intended use \* – we certify the products free of defect and capable of a minimum of 10 years plus of trouble-free use.

Should a product be installed