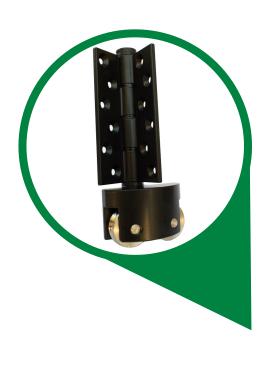

#### Intermediate Butt Hinge with Handle

| Aluminium Handle | Code: 9332  |
|------------------|-------------|
| Nylon Handle     | Code: 9332N |

#### Intermediate Flush Hinge with Handle

| Aluminium Handle | Code: 9333  |
|------------------|-------------|
| Nylon Handle     | Code: 9333N |