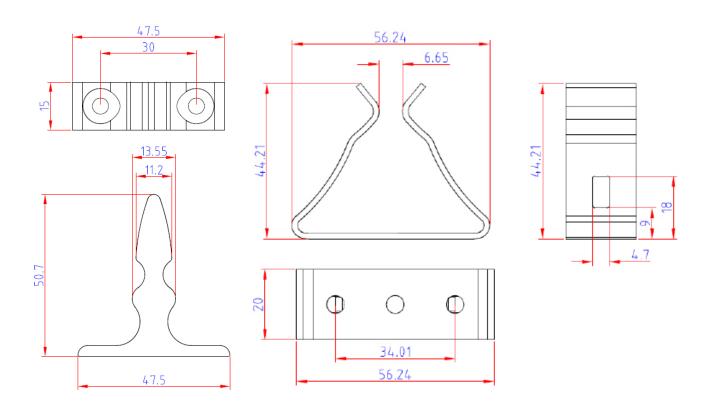

| Maximum frame / door height = 2700mm                |  |
| Bottom roller                            | Flush | Maximum frame / door width = 900mm                  |  |
|                                          | Butt  |                                                     |  |

#### Bottom Roller – Butt Hinge







#### Bottom Roller – Flush Hinge





Code: 9323

#### Intermediate Butt Hinge with Handle



| Aluminium Handle | Code: 9332  |
|------------------|-------------|
| Nylon Handle     | Code: 9332N |

#### Intermediate Flush Hinge with Handle





| Aluminium Handle | Code: 9333  |
|------------------|-------------|
| Nylon Handle     | Code: 9333N |



#### Intermediate Flush Hinge











Code: 9336

#### Top Guide – Flush





Code: 9337



#### Spring Clip – Anodised



#### **Limited Warranty Statement**

PDC products are manufactured to exacting standards, using high quality certified raw materials and utilizing some of the most advanced manufacturing technologies available. Our facilities and processes are certified to the highest international quality levels which are regularly subjected to external audit.

During the design process we incorporate cycle testing up to 20000 cycles (typically equivalent to 20 years use).

Subject to the assumption that our products are installed by professional and experienced installation partners, in the appropriate manner and as per the intended use \* – we certify the products free of defect and capable of a minimum of 10 years plus of trouble-free use.

Should a product be installed and used in accordance with th