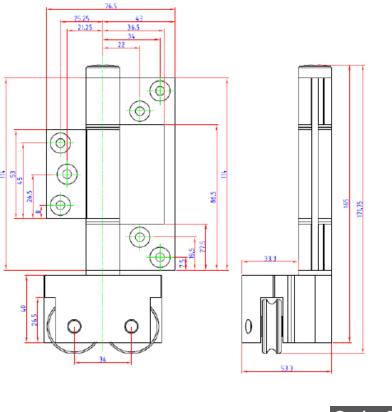

-----|-----------------------------------------------------|--|
| Top guide                                | Flush |                                                     |  |
|                                          | Butt  | Maximum carry weight = 70kg (min 2 hinges per door) |  |
| Intermediate hinge with / without handle | Flush |                                                     |  |
|                                          | Butt  | Maximum frame / door height = 2700mm                |  |
| Bottom roller                            | Flush | Maximum frame / door width = 900mm                  |  |
|                                          | Butt  |                                                     |  |

#### Bottom Roller – Butt Hinge







#### Bottom Roller – Flush Hinge





Code: 9323

#### Intermediate Butt Hinge with Handle



| Aluminium Handle | Code: 9332  |
|------------------|-------------|
| Nylon Handle     | Code: 9332N |

#### Intermediate Flush Hinge with Handle





| Aluminium Handle | Code: 9333  |
|------------------|-------------|
| Nylon Handle     | Code: 9333N |



#### Intermediate Flush Hinge











Code: 9336

#### Top Guide – Flush





Code: 9337



#### Spring Clip – Anodised



#### **Limited Warranty Statement**

PDC products are manufactured to exacting standards, using high quality certified raw materials and utilizing some of the most advanced manufacturing technologies available. Our facilities and processes are certified to the highest international quality levels which are regularly subjected to external audit.

During