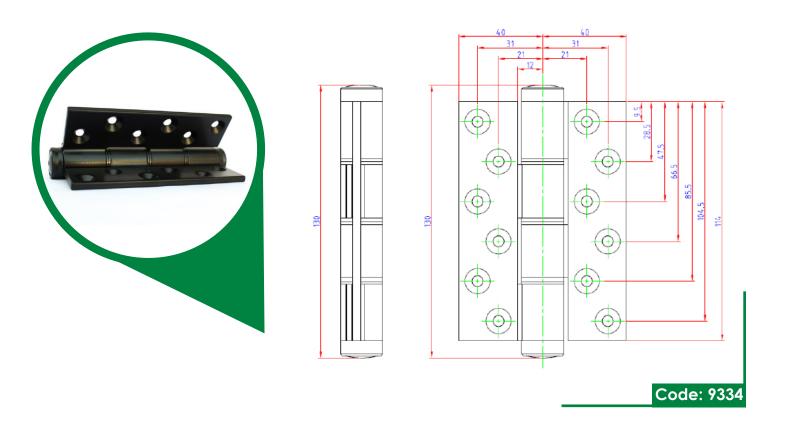

#### Intermediate Flush Hinge with Handle

| Aluminium Handle | Code: 9333  |
|------------------|-------------|
| Nylon Handle     | Code: 9333N |