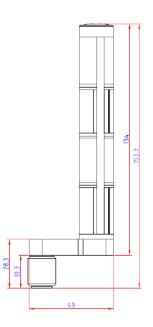

|  |
|                                          | Butt  | Maximum frame / door height = 2700mm                |  |
| Bottom roller                            | Flush | Maximum frame / door width = 900mm                  |  |
|                                          | Butt  |                                                     |  |

#### Bottom Roller – Butt Hinge







#### Bottom Roller – Flush Hinge





Code: 9323

#### Intermediate Butt Hinge with Handle



| Aluminium Handle | Code: 9332  |
|------------------|-------------|
| Nylon Handle     | Code: 9332N |

#### Intermediate Flush Hinge with Handle





| Aluminium Handle | Code: 9333  |
|------------------|-------------|
| Nylon Handle     | Code: 9333N |



#### Intermediate Flush Hinge











Code: 9336

#### Top Guide – Flush





Code: 9337



#### Spring Clip – Anodised



#### **Limited Warranty Statement**

PDC products are manufactured to exacting standards, using high quality certified raw materials and utilizing some of the most advanced manufacturing technologies available. Our facilities and processes are certified to the highest international quality levels which are regularly subjected to external audit.

During the design process we incorporate cycle testing up to 20000 cycles (typically equivalent to 20 years use).

Subject to the assumption that our products are installed by professional and experienced installation partners, in the appropriate manner and as per the intended use \* – we certify the products free of defect and capable of a minimum of 10 years pl