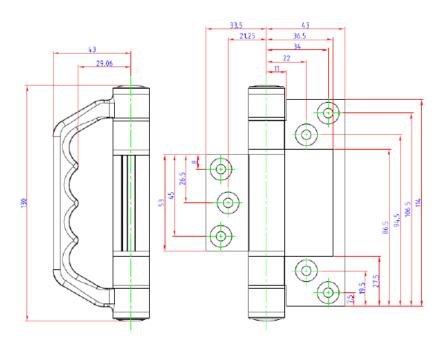

#### Intermediate Butt Hinge with Handle

| Aluminium Handle | Code: 9332  |
|------------------|-------------|
| Nylon Handle     | Code: 9332N |