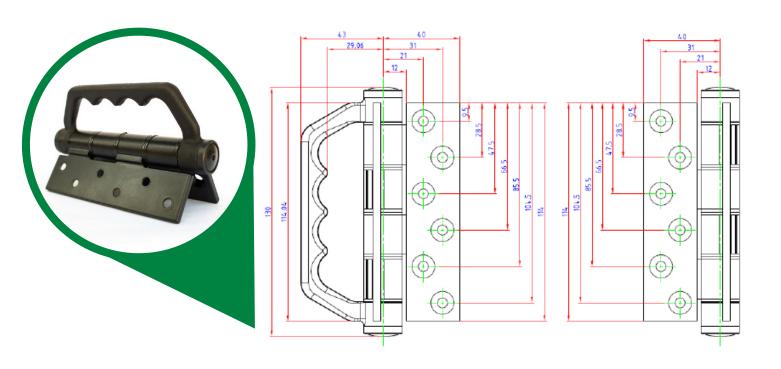

#### Intermediate Butt Hinge with Handle

| Aluminium Handle | Code: 9332  |
|------------------|-------------|
| Nylon Handle     | Code: 9332N |

#### Intermediate Flush Hinge with Handle

| Aluminium Handle | Code: 9333  |
|------------------|-------------|
| Nylon Handle     | Code: 9333N |