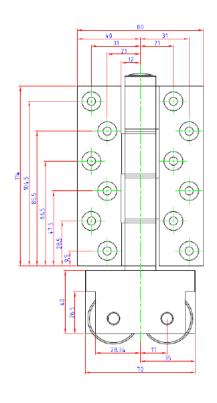

-------------------------------------|-------|-----------------------------------------------------|--|
| Top guide                                | Flush |                                                     |  |
|                                          | Butt  | Maximum carry weight = 70kg (min 2 hinges per door) |  |
| Intermediate hinge with / without handle | Flush |                                                     |  |
|                                          | Butt  | Maximum frame / door height = 2700mm                |  |
| Bottom roller                            | Flush | Maximum frame / door width = 900mm                  |  |
|                                          | Butt  |                                                     |  |

#### Bottom Roller – Butt Hinge







#### Bottom Roller – Flush Hinge





Code: 9323

#### Intermediate Butt Hinge with Handle



| Aluminium Handle | Code: 9332  |
|------------------|-------------|
| Nylon Handle     | Code: 9332N |

#### Intermediate Flush Hinge with Handle





| Aluminium Handle | Code: 9333  |
|------------------|-------------|
| Nylon Handle     | Code: 9333N |



#### Intermediate Flush Hinge











Code: 9336

#### Top Guide – Flush





Code: 9337



#### Spring Clip – Anodised



#### **Limited Warranty Statement**

PDC products are manufactured to exacting standards, using high quality certified raw materials and utilizing some of the most advanced manufacturing technologies available. Our facilities and processes are certified to the highest international quality levels which are regular