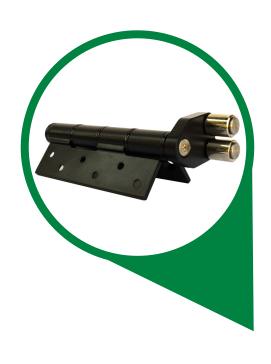

|  |
|                                          | Butt  | Maximum frame / door height = 2700mm                |  |
| Bottom roller                            | Flush | Maximum frame / door width = 900mm                  |  |
|                                          | Butt  |                                                     |  |

#### Bottom Roller – Butt Hinge







#### Bottom Roller – Flush Hinge





Code: 9323

#### Intermediate Butt Hinge with Handle



| Aluminium Handle | Code: 9332  |
|------------------|-------------|
| Nylon Handle     | Code: 9332N |

#### Intermediate Flush Hinge with Handle





| Aluminium Handle | Code: 9333  |
|------------------|-------------|
| Nylon Handle     | Code: 9333N |



#### Intermediate Flush Hinge











Code: 9336

#### Top Guide – Flush





Code: 9337



#### Spring Clip – Anodised



#### **Limited Warranty Statement**

PDC products are manufactured to exacting standards, using high quality certified raw materials and utilizing some of the most advanced manufacturing technologies available. Our facilities and processes are certified to the highest international quality levels which are regularly subjected to external audit.

During the design process we incorporate cycle testing up to 20000 cycles (typically equivalent to 20 years use).

Subject to the assumption that our products are installed by professional and experienced installation partners, in the appropriate manner and as per the intended use \* – we certify the products free of defect and capable of a minimum of 10 year