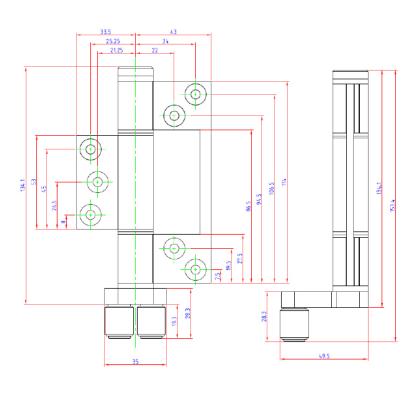

| Butt  | Maximum frame / door height = 2700mm                |  |
| Bottom roller                            | Flush | Maximum frame / door width = 900mm                  |  |
|                                          | Butt  |                                                     |  |

#### Bottom Roller – Butt Hinge







#### Bottom Roller – Flush Hinge





Code: 9323

#### Intermediate Butt Hinge with Handle



| Aluminium Handle | Code: 9332  |
|------------------|-------------|
| Nylon Handle     | Code: 9332N |

#### Intermediate Flush Hinge with Handle





| Aluminium Handle | Code: 9333  |
|------------------|-------------|
| Nylon Handle     | Code: 9333N |



#### Intermediate Flush Hinge











Code: 9336

#### Top Guide – Flush





Code: 9337



#### Spring Clip – Anodised



#### **Limited Warranty Statement**

PDC products are manufactured to exacting standards, using high quality certified raw materials and utilizing some of the most advanced manufacturing technologies available. Our facilities and processes are certified to the highest international quality levels which are regularly subjected to external audit.

During the design process we incorporate cycle testing up to 20000 cycles (typically equivalent to 20 years use).

Subject to the assumption that our products are installed by professional and experienced installation partners, in the appropriate manner and as per the intended use \* – we certify the products free of defect and capable of a minimum of 10 years plus of trouble-free use.

Should a produc