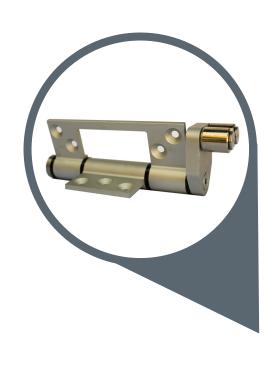

#### Intermediate Butt Hinge with Handle

| Aluminium Handle | Code: 9332  |
|------------------|-------------|
| Nylon Handle     | Code: 9332N |